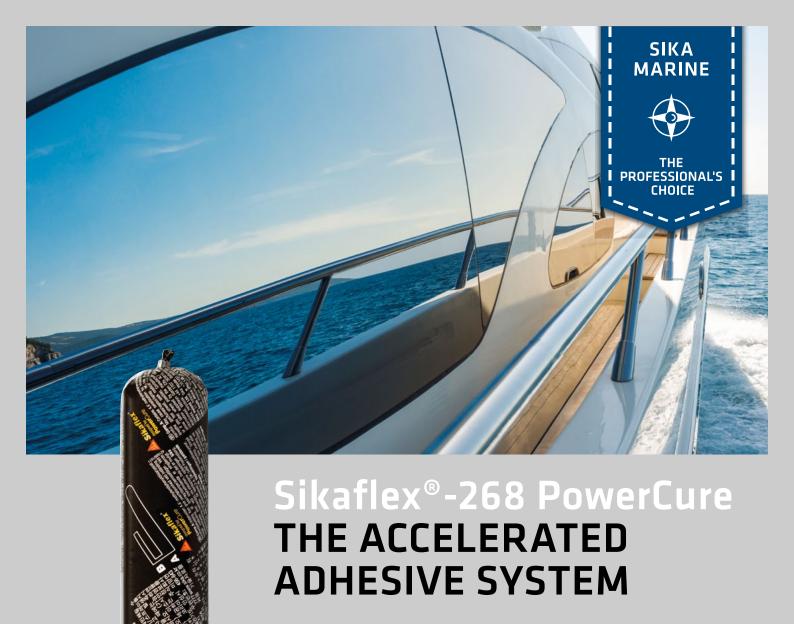

# Sikaflex®-268 PowerCure

Sikaflex®-268 PowerCure is an accelerated polyurethane adhesive system suitable for glass and assembly bondig applications where fast curing is required. Sikaflex®-268 PowerCure has outstanding weathering resistance.

- Fast adhesion, curing and strength build up
- Suitable for bonding and sealing
- **■** Excellent weathering stability
- Very good processing and tooling characteristics