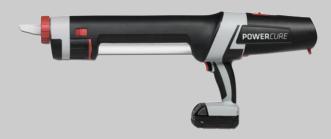

#### **AREAS OF APPLICATION**

■ Assembly and direct glazing applications

PowerCure Applicator

| Typical Product Data                          |                              |
|-----------------------------------------------|------------------------------|
| Chemical base                                 | 1-C Polyurethane             |
| Cure mechanism                                | Moisture curing <sup>A</sup> |
| Open time                                     | 30 minutes approx            |
| Tensile strength (CQP036-1)                   | 6 MPa approx                 |
| Elongation at break (CQP036-1)                | 500% approx                  |
| Shelf life (storage below 25°C)<br>(CQP016-1) | 9 months for pail            |