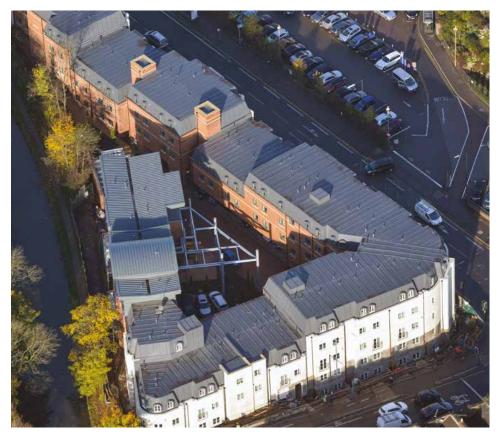

#### PROJECT REQUIREMENT

The new Station Road student accommodation in the heart of Royal Learnington Spa is surrounded by famous regency architecture, and directly opposite the train station. An aesthetically in-keeping solution was therefore required to ensure the new building was sympathetic to its historic surroundings.

RLW Roofing was given the task to provide a modern waterproofing solution with a traditional appearance and feel, that allowed for mansards and batten profile.

#### SIKA SARNAFIL SOLUTION

Sika Sarnafil single ply membrane was specified for its flexibility, and ability to give the traditional lead look that was required.

RLW faced a technical and practical challenge during the installation, as within the mansard area there were 85 timber-moulded dormers, which demanded a very high level of detailing. On each, the membrane had to be fully adhered to the timber on the curved areas, in order to ensure full adhesion and continuity to all details and areas. The task was a time consuming one, but the team's product expertise, high standards of workmanship and the flexibility of the membrane ensured that the results were spectacular. RLW installed approximately 1,500sq m of Sika Sarnafil S327-15EL membrane in Lead Grey to the top of the flat roofs, with 1,200sq m of Sika Sarnafil G410-15ELF, also in Lead Grey, fully adhered to the mansards. Both areas were then covered with around 3,500sq m of batten profile at one-metre intervals.

The project was successfully completed to the client's satisfaction, on time and within the set budget. The traditional-look roof provided by Sika Sarnafil ensures that the building fits in perfectly with its surroundings, while also providing the client with a modern, high-performance solution with a life expectancy of over 40 years.