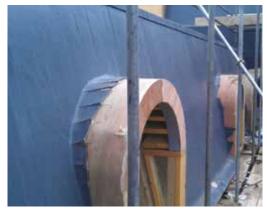

RLW Roofing was given the task to provide a modern waterproofing solution with a traditional appearance and feel, that allowed for mansards and batten profile.

#### SIKA SARNAFIL SOLUTION

Sika Sarnafil single ply membrane was specified for its flexibility, and ability to give the traditional lead look that was required.

RLW faced a technical and practical challenge during the installation, as within the mansard area there were 85 timber-moulded dormers, which demanded a very high level of detailing. On each, the membrane had to be fully adhered to the timber on the curved areas, in order to ensure full adhesion and continuity to all details and areas. The task was a time consuming one, but the team's product expertise, high standards of workmanship and the flexibility of the membrane ensured that the results were spectacular. RLW installed approximately 1,500sq m of Sika Sarnafil S327-15EL membrane in Lead Grey to the top of the flat roofs, with 1,200sq m of Sika Sarnafil G410-15ELF, also in Lead Grey, fully adhered to the mansards. Both areas were then covered with around 3,500sq m of batten profile at one-metre intervals.