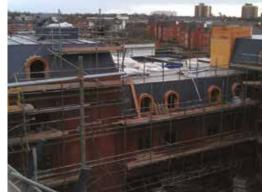

#### SIKA SARNAFIL SOLUTION

Sika Sarnafil single ply membrane was specified for its flexibility, and ability to give the traditional lead look that was required.

RLW faced a technical and practical challenge during the installation, as within the mansard area there were 85 timber-moulded dormers, which demanded a very high level of detailing. On each, the membrane had to be fully adhered to the timber on the curved areas, in order to ensure full adhesion and continuity to all details and areas. The task was a time consuming one, but the team's product expertise, high standards of workmanship and the flexibility of the membrane ensured that the results were spectacular. RLW installed approximately 1,500sq m of Sika Sarnafil S327-15EL membrane in Lead Grey to the top of the flat roofs, with 1,200sq m of Sika Sarnafil G410-15ELF, also in Lead Grey, fully adhered to the mansards. Both areas were then covered with around 3,500sq m of batten profile at one-metre intervals.