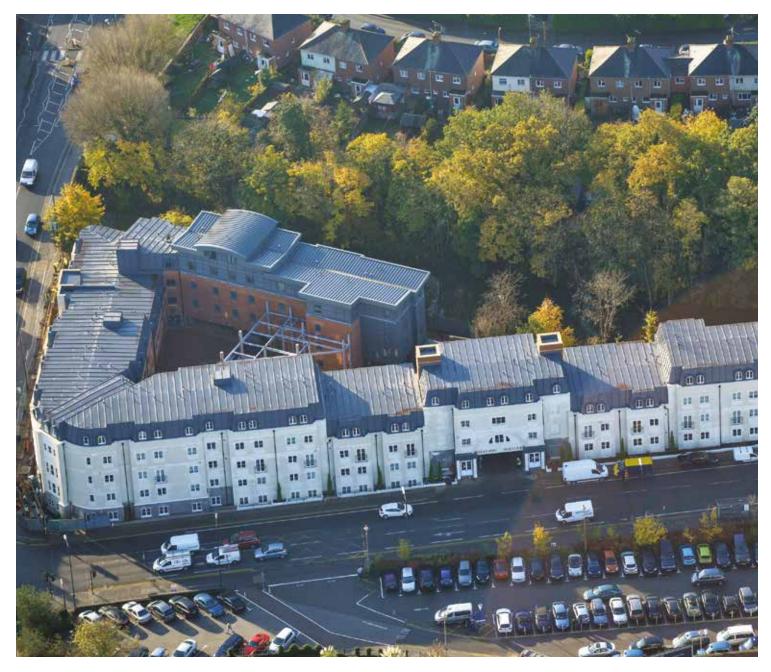

#### PROJECT REQUIREMENT

The new Station Road student accommodation in the heart of Royal Learnington Spa is surrounded by famous regency architecture, and directly opposite the train station. An aesthetically in-keeping solution was therefore required to ensure the new building was sympathetic to its historic surroundings.

RLW Roofing was given the task to provide a modern waterproofing solution with a traditional appearance and feel, that allowed for mansards and batten profile.

#### SIKA SARNAFIL SOLUTION

Sika Sarnafil single ply membrane was specified for its flexibility, and ability to give the traditional lead look that was required.

RLW faced a technical and practical challenge during the installation, as within the mansard area there were 85 timber-moulded dormers, which demanded a very high level of detailing. On each, the membrane had to be fully adhered to the timber on the curved areas, in order to ensure full adhesion and continuity to all details and areas. The task was a time consuming one, but the team's product expertise, high standards of workmanship and the flexibility of the membrane ensured that the results were spectacular. RLW installed approximately 1,500sq m of Sika Sarnafil S327-15EL membrane in Lead Grey to the top of the flat roofs, with 1,200sq m of Sika Sarnafil G410-15ELF, also in Lead Grey, fully adhered to the mansards. Both areas were then covered with around 3,500sq m of batten profile at one-metre intervals.

The project was successfully completed to the client's satisfaction, on time and within the set budget. The traditional-look roof provided by Sika Sarnafil ensures that the building fits in perfectly with its surroundings, while also providing the client with a modern, high-performance solution with a life expectancy of over 40 years.