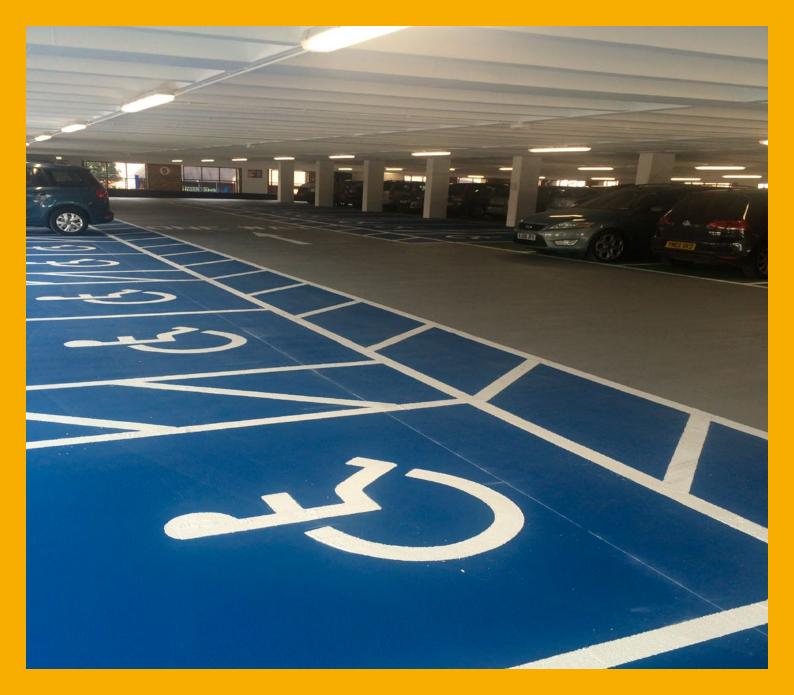

All concrete repairs, deck waterproofing, movement joints and line-marking at the 391-space car park was carried out by Cemplas Waterproofing and Concrete Repairs – a Sika Accredited Car Park Specialist Contractor. As members of the scheme, Cemplas were able to provide the client with a dual guarantee; that the products specified will perform to the highest standards and the installers applying them have met the requisite standards of workmanship and have an excellent track record in supplying Sika car park systems.

For the Meadows refurbishment, following surface preparation and repairs, Sika® Ferrogard®-903+, a surface-applied, multi-functional impregnation corrosion inhibitor was applied to all 7,200m² of internal decks. This preceded the application of Sikafloor®-EB24 -2.3a high-performance, rapid-curing deck waterproofing system. Sikagard®-550 W Elastic, a elasto-meric, anti-carbonation coating, was applied to approximately 15,000m² of concrete soffits and ,beams and columns to dramatically transform the car park's internal appearance.