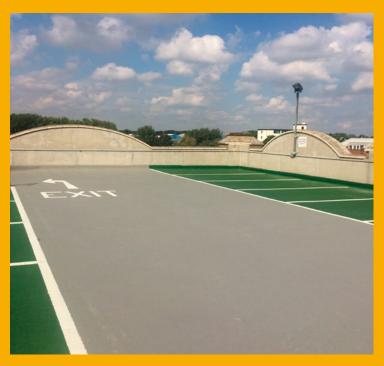

The existing asphalt rooftop, which totaled 1,800m² in area, was re-waterproofed using the rapid-cure <u>Sikafloor®- RB28 system</u>. This was installed directly onto the existing asphalt layer following compatibility testing carried out by Sika.