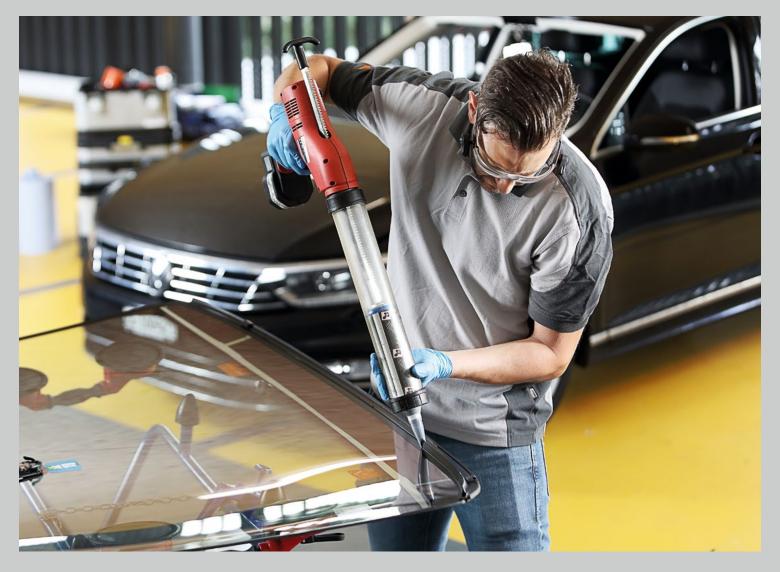

## SikaTack®-30 SUPER KIT TECHNICIANS CHOICE FOR AUTOMOTIVE GLASS REPLACEMENT

- Compatible with all car makes due to Sika's all-in-one primer system
- Compatible with Sika's All-Black bonding process
- Good bead stability predictable, easy and clean work
- Supplied in kit form
- Designed specifically for UK professional technicians

SikaTack®-30 SUPER KIT CONTAINS:

12 x 400ml SikaTack® 30

1 x 100ml Sika® Primer 207

12 x Sika® Cleaner PCA

12 x Felt applicators

12 x Mixed Nozzles

12 x Traceability Labels

Article No 630691