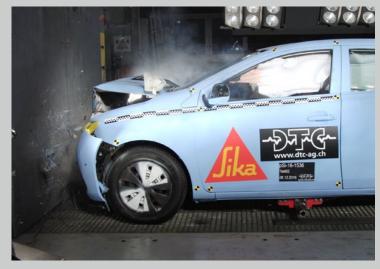

### **SAFETY WITHOUT COMPROMISE**

Sika is the one and only adhesive manufacturer world-wide using a 95<sup>th</sup> percentile crash test dummy. Due to the use of a heavier dummy, our tests can cover a higher percentage of people worldwide.