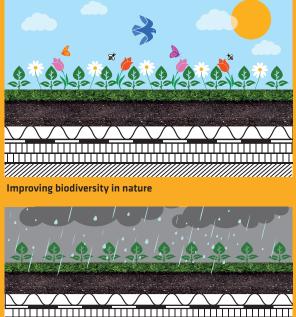

There are many sustainable and environmental benefits that the installation of a green roof can provide some of these are:

 $\wedge$  /

**Reduction in stormwater runoff intensity** 

**Reduction of the Urban Heat Island effect** 

Improved thermal performance in different seasons

**Noise reduction** 

Increasing views of nature with environmental masking

Extends the life of the waterproofing

For more information please contact your local Area Technical Manager or visit our website www.sika.co.uk/greenroof