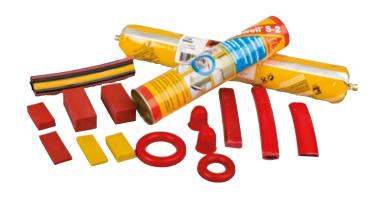

## SikaSwell®

## HYDROPHILIC PROFILES AND SEALANTS

HYDROPHILIC JOINT SEALING SYSTEMS like SikaSwell® profiles and sealants are waterstops which can swell and are used in watertight concrete structures for systematic sealing of construction joints. When in contact with water, the SikaSwell® waterstop builds up a swelling pressure inside of the construction. This swelling pressure seals the construction joint and stops water crossing.

The SikaSwell® systems can also provide effective solutions for waterproofing in difficult exposures or application conditions, e.g. against seawater or water with a high salt content, during periods of heavy rainfall on site or when rapid installation without extended waiting is needed.

## **BENEFITS**:

- VERY COST EFFECTIVE SEALING OF CONSTRUCTION JOINTS AND PENETRATIONS
- SUITABLE FOR DIFFICULT SITUATIONS
- CAN PROVIDE BACK-UP SECURITY IN COMBINATION WITH OTHER WATERPROOFING SYSTEMS
- SOLUTIONS FOR SEALING BETWEEN DIFFERENT MATERIALS AND SUBSTRATES