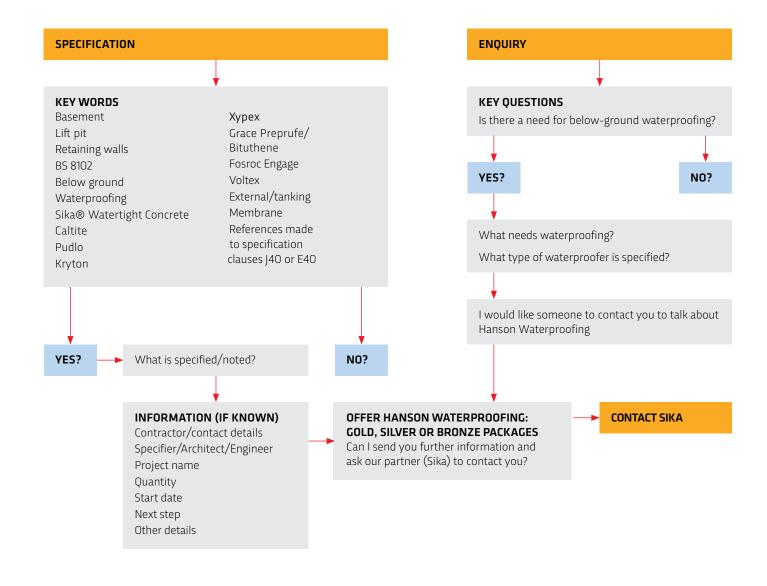

#### WHERE HANSON WATERPROOFING CAN BE USED:

Aquariums/aquatic centres

Major shopping developments

Schools/colleges/universities

Leisure/sports centres and swimming pools

Hospitals/hospices/medical centres

Nursing/care homes

Underground car parking

Large private dwellings

Apartment blocks

Libraries/museums

Hotels

Offices

Airports

Lift pits